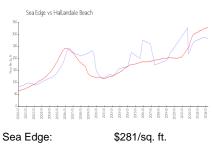

#### **Market Information**

\$281/sq. ft. Hallandale Beach: \$325/sq. ft. Hallandale Beach vs Broward

Hallandale Beach: \$325/sq. ft. \$351/sq. ft. Broward: