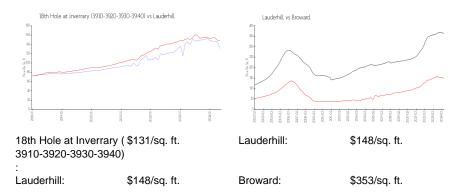

#### **Inventory for Sale**

| 18th Hole at Inverrary (3910-3920-3930-3940) | 5% |
|----------------------------------------------|----|
| Lauderhill                                   | 5% |
| Broward                                      | 4% |