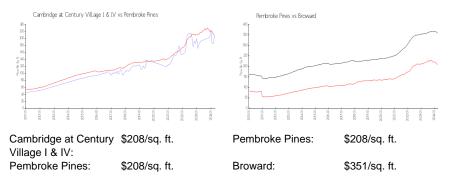

# Cambridge at Century Village I & IV

901-1401 SW 128 Ter, Pembroke Pines, FL, Broward 33027

## **Building Information**

| Number of units:                         | 544 |
|------------------------------------------|-----|
| Number of active listings for rent:      | 4   |
| Number of active listings for sale:      | 21  |
| Building inventory for sale:             | 3%  |
| Number of sales over the last 12 months: | 23  |
| Number of sales over the last 6 months:  | 14  |
| Number of sales over the last 3 months:  | 8   |
|                                          |     |

Century Village Pembroke Pines 13800 SW 5th Ct, Pembroke Pines, FL 33027 (954) 431-2137



Built in 1988 - 544 units - 4 floors

#### **Market Information**



# Inventory for Sale

| Cambridge at Century Village I & IV | 3% |
|-------------------------------------|----|
| Pembroke Pines                      | 3% |
| Broward                             | 4% |

## Avg. Time to Close Over Last 12 Months

| Cambridge at Century Village I & IV | 51 days |
|-------------------------------------|---------|
| Pembroke Pines                      | 55 days |
| Broward                             | 67 days |