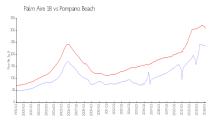

#### **Market Information**

Palm Aire 18: \$235 Pompano Beach: \$308

\$235/sq. ft. \$308/sq. ft. Pompano Beach: Broward: \$308/sq. ft. \$351/sq. ft.