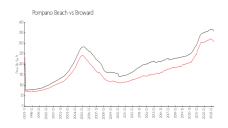

#### **Market Information**

Palm Aire 18: \$235 Pompano Beach: \$308

\$235/sq. ft. \$308/sq. ft. Pompano Beach: Broward: \$308/sq. ft. \$351/sq. ft.