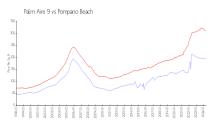

### **Market Information**

Palm Aire 9: \$193/sq. ft. Pompano Beach: \$310/sq. ft. Pompano Beach: \$310/sq. ft. Broward: \$353/sq. ft.