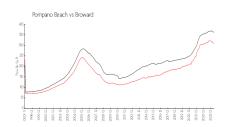

### **Market Information**

Palm Aire 9: \$193/sq. ft. Pompano Beach: \$310/sq. ft. Pompano Beach: \$310/sq. ft. Broward: \$353/sq. ft.