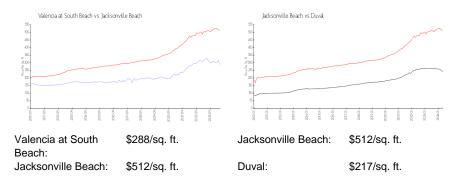

# Valencia at South Beach

4300 S Beach Pkwy, Jacksonville Beach, FL, Duval 32250

## **Building Information**

Valencia at South Beach Address: 4300 S Beach Pkwy, Jacksonville Beach, FL 32250 Phone: +1 904-273-9891 https://www.valenciaatsouthbeach.com/



Built in 2006/2013 - 204 units - 4 floors

### **Market Information**



### **Inventory for Sale**

| Valencia at South Beach | 3% |
|-------------------------|----|
| Jacksonville Beach      | 2% |
| Duval                   | 1% |

### Avg. Time to Close Over Last 12 Months

| Valencia at South Beach | 0 days  |
|-------------------------|---------|
| Jacksonville Beach      | 37 days |
| Duval                   | 48 days |