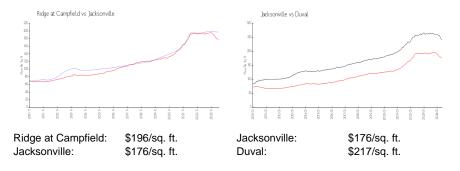

# **Ridge at Campfield**

11166-11424 Campfield Cir, Jacksonville, FL, Duval 32256

#### **Building Information**

| Number of units:<br>Number of active listings for rent:<br>Number of active listings for sale: | 106<br>0<br>0 |
|------------------------------------------------------------------------------------------------|---------------|
| Building inventory for sale:<br>Number of sales over the last 12 months:                       | 0%%           |
| Number of sales over the last 6 months:<br>Number of sales over the last 3 months:             | 0             |

Campfield Condominium Association Inc 11251 Campfield Dr, Jacksonville, FL 32256 (904) 519-0647



Built in 2005 - 106 units - 2 floors

### **Market Information**



### **Inventory for Sale**

Ridge at Campfield Jacksonville 0%%

Duval

## Avg. Time to Close Over Last 12 Months

| Ridge at Campfield | 2 days  |
|--------------------|---------|
| Jacksonville       | 51 days |
| Duval              | 48 days |