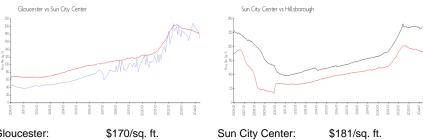

## **Market Information**

| Gloucester:      | \$170/sq. ft |
|------------------|--------------|
| Sun City Center: | \$181/sq. ft |

t.

Hillsborough: \$259/sq. ft.