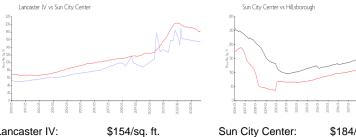

## **Market Information**

| Lancaster IV:    | \$15 |
|------------------|------|
| Sun City Center: | \$18 |

84/sq. ft.

\$251/sq. ft.