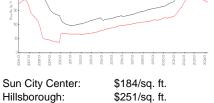

## **Market Information**

| Lancaster IV:    | \$15 |
|------------------|------|
| Sun City Center: | \$18 |

84/sq. ft.

\$251/sq. ft.