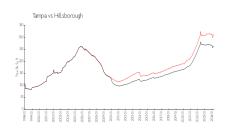

## **Market Information**

Bungalow Park: \$304/sq. ft. Tampa: \$312/sq. ft.

Tampa: \$312/sq. ft. Hillsborough: \$251/sq. ft.