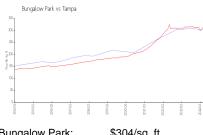

## **Market Information**

Bungalow Park: \$304/sq. ft. Tampa: \$312/sq. ft.

Tampa: \$312/sq. ft. Hillsborough: \$251/sq. ft.