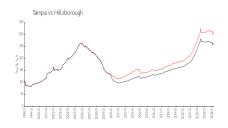

#### **Market Information**

Renaissance Villas: \$136/sq. ft. Tampa: \$312/sq. ft. Tampa: \$312/sq. ft. Hillsborough: \$251/sq. ft.