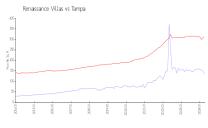

#### **Market Information**

Renaissance Villas: \$136/sq. ft. Tampa: \$312/sq. ft. Tampa: \$312/sq. ft. Hillsborough: \$251/sq. ft.