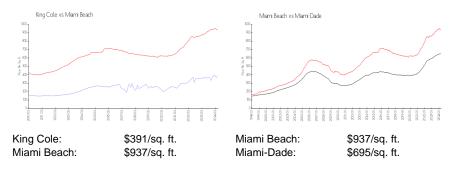

# **King Cole**

900 Bay Dr, Miami Beach, FL, Miami-Dade 33141

## **Building Information**

| Number of units:                         | 265 |
|------------------------------------------|-----|
| Number of active listings for rent:      | 5   |
| Number of active listings for sale:      | 8   |
| Building inventory for sale:             | 3%  |
| Number of sales over the last 12 months: | 15  |
| Number of sales over the last 6 months:  | 7   |
| Number of sales over the last 3 months:  | 3   |
|                                          |     |

King Cole Condominium Association 900 Bay Dr, Miami Beach, FL 33141 (305) 866-1441



Built in 1963 - 265 units - 11 floors

## **Market Information**



## Inventory for Sale

| 3% |
|----|
| 4% |
| 3% |
|    |

### Avg. Time to Close Over Last 12 Months

| King Cole   | 112 days |
|-------------|----------|
| Miami Beach | 97 days  |
| Miami-Dade  | 81 days  |