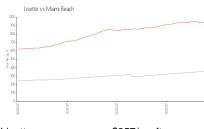

### **Market Information**

Lisette: \$357/sq. ft. Miami Beach: \$937/sq. ft.

Miami Beach: \$937/sq. ft. Miami-Dade: \$695/sq. ft.