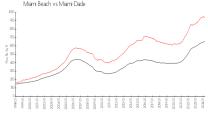

### **Market Information**

Lisette: \$357/sq. ft. Miami Beach: \$937/sq. ft.

Miami Beach: \$937/sq. ft. Miami-Dade: \$695/sq. ft.