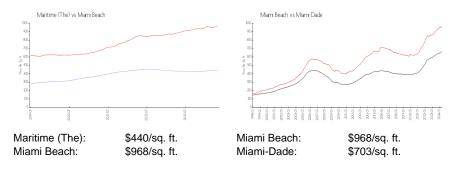

# Maritime (The)

1616 Euclid Ave, Miami Beach, FL, Miami-Dade 33139

## **Building Information**

| Number of units:                         | 14  |
|------------------------------------------|-----|
| Number of active listings for rent:      | 1   |
| Number of active listings for sale:      | 2   |
| Building inventory for sale:             | 14% |
| Number of sales over the last 12 months: | 1   |
| Number of sales over the last 6 months:  | 0   |
| Number of sales over the last 3 months:  | 0   |
|                                          |     |

Maritime Condo Association Inc Address: 1616 Euclid Ave, Miami Beach, FL 33139 Phone: +1 305-604-8999



Built in 1949 - 14 units - 2 floors

## **Market Information**



## Inventory for Sale

| Maritime (The) | 14% |
|----------------|-----|
| Miami Beach    | 4%  |
| Miami-Dade     | 3%  |

## Avg. Time to Close Over Last 12 Months

| Maritime (The) | 218 days |
|----------------|----------|
| Miami Beach    | 97 days  |
| Miami-Dade     | 81 days  |