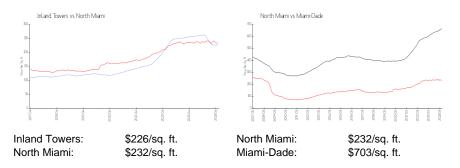

#### **Market Information**

## Inventory for Sale

Inland Towers North Miami 0%%

Miami-Dade

#### Avg. Time to Close Over Last 12 Months

| Inland Towers | 63 days |
|---------------|---------|
| North Miami   | 84 days |
| Miami-Dade    | 81 days |