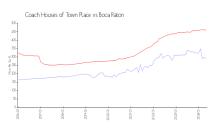

### **Market Information**

Coach Houses of Town\$291/sq. ft.

Place:

Boca Raton: \$456/sq. ft.

Boca Raton: \$456/sq. ft.

Palm Beach: \$476/sq. ft.