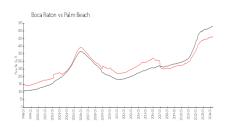

### **Market Information**

Coach Houses of Town\$291/sq. ft.

Place:

Boca Raton: \$456/sq. ft.

Boca Raton: \$456/sq. ft.

Palm Beach: \$476/sq. ft.