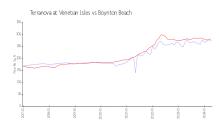

#### **Market Information**

Terranova at Venetian \$283/sq. ft.

Isles:

Boynton Beach: \$276/sq. ft.

Boynton Beach: \$276/sq. ft.

Boynton Beach vs Palm Beach

Palm Beach: \$475/sq. ft.