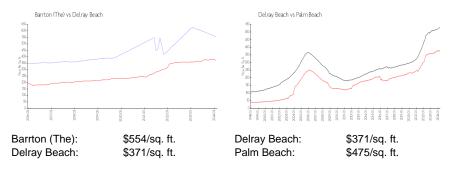

# **Barrton (The)**

555 SE 6 Ave, Delray Beach, FL, Palm Beach 33483

## **Building Information**

| Number of units:                         | 103 |
|------------------------------------------|-----|
| Number of active listings for rent:      | 0   |
| Number of active listings for sale:      | 3   |
| Building inventory for sale:             | 2%  |
| Number of sales over the last 12 months: | 4   |
| Number of sales over the last 6 months:  | 2   |
| Number of sales over the last 3 months:  | 1   |
|                                          |     |



Built in 1972 - 103 units - 13 floors

#### **Market Information**



## Inventory for Sale

| Barrton (The) | 2% |
|---------------|----|
| Delray Beach  | 3% |
| Palm Beach    | 3% |

#### Avg. Time to Close Over Last 12 Months

| Barrton (The) | 44 days |
|---------------|---------|
| Delray Beach  | 54 days |
| Palm Beach    | 56 days |