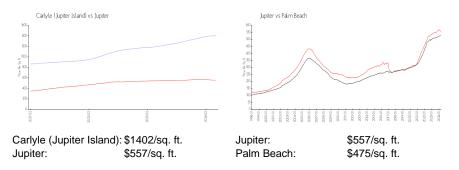

------------------------------------------------------------------|--------------|
| Building inventory for sale:                                                                   |              |
| Number of sales over the last 12 months:                                                       | 0%%          |
| Number of sales over the last 6 months:                                                        | 0            |
| Number of sales over the last 3 months:                                                        | 0            |
|                                                                                                |              |

Carlyle Jupiter Island Condo 19700 Beach Road Jupiter, FL 33469 (561) 748-4840



Built in 1998 - 24 units - 13 floors

# **Market Information**



## **Inventory for Sale**

Carlyle (Jupiter Island) Jupiter 0%%

Palm Beach

#### Avg. Time to Close Over Last 12 Months

| Carlyle (Jupiter Island) | n/a     |
|--------------------------|---------|
| Jupiter                  | 66 days |
| Palm Beach               | 56 days |