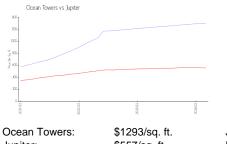

#### **Market Information**

| 1999| | 1999| | 1999| | 1999| | 1999| | 1999| | 1999| | 1999| | 1999| | 1999| | 1999| | 1999| | 1999| | 1999| | 1999| | 1999| | 1999| | 1999| | 1999| | 1999| | 1999| | 1999| | 1999| | 1999| | 1999| | 1999| | 1999| | 1999| | 1999| | 1999| | 1999| | 1999| | 1999| | 1999| | 1999| | 1999| | 1999| | 1999| | 1999| | 1999| | 1999| | 1999| | 1999| | 1999| | 1999| | 1999| | 1999| | 1999| | 1999| | 1999| | 1999| | 1999| | 1999| | 1999| | 1999| | 1999| | 1999| | 1999| | 1999| | 1999| | 1999| | 1999| | 1999| | 1999| | 1999| | 1999| | 1999| | 1999| | 1999| | 1999| | 1999| | 1999| | 1999| | 1999| | 1999| | 1999| | 1999| | 1999| | 1999| | 1999| | 1999| | 1999| | 1999| | 1999| | 1999| | 1999| | 1999| | 1999| | 1999| | 1999| | 1999| | 1999| | 1999| | 1999| | 1999| | 1999| | 1999| | 1999| | 1999| | 1999| | 1999| | 1999| | 1999| | 1999| | 1999| | 1999| | 1999| | 1999| | 1999| | 1999| | 1999| | 1999| | 1999| | 1999| | 1999| | 1999| | 1999| | 1999| | 1999| | 1999| | 1999| | 1999| | 1999| | 1999| | 1999| | 1999| | 1999| | 1999| | 1999| | 1999| | 1999| | 1999| | 1999| | 1999| | 1999| | 1999| | 1999| | 1999| | 1999| | 1999| | 1999| | 1999| | 1999| | 1999| | 1999| | 1999| | 1999| | 1999| | 1999| | 1999| | 1999| | 1999| | 1999| | 1999| | 1999| | 1999| | 1999| | 1999| | 1999| | 1999| | 1999| | 1999| | 1999| | 1999| | 1999| | 1999| | 1999| | 1999| | 1999| | 1999| | 1999| | 1999| | 1999| | 1999| | 1999| | 1999| | 1999| | 1999| | 1999| | 1999| | 1999| | 1999| | 1999| | 1999| | 1999| | 1999| | 1999| | 1999| | 1999| | 1999| | 1999| | 1999| | 1999| | 1999| | 1999| | 1999| | 1999| | 1999| | 1999| | 1999| | 1999| | 1999| | 1999| | 1999| | 1999| | 1999| | 1999| | 1999| | 1999| | 1999| | 1999| | 1999| | 1999| | 1999| | 1999| | 1999| | 1999| | 1999| | 1999| | 1999| | 1999| | 1999| | 1999| | 1999| | 1999| | 1999| | 1999| | 1999| | 1999| | 1999| | 1999| | 1999| | 1999| | 1999| | 1999| | 1999| | 1999| | 1999| | 1999| | 1999| | 1999| | 1999| | 1999| | 1999| | 1999| | 1999| | 1999| | 1999| | 1999| | 1999| | 1999| | 1999| | 1999| | 1999| | 1999| | 1999

\$557/sq. ft. Jupiter:

Jupiter: \$557/sq. ft. Palm Beach: \$475/sq. ft.