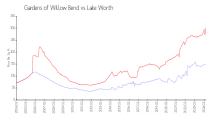

### **Market Information**

Gardens of Willow

\$150/sq. ft.

Lake Worth:

Lake Worth vs Palm Beach

\$302/sq. ft.

Bend:

Lake Worth: \$302/sq. ft.

Palm Beach: \$475/sq. ft.