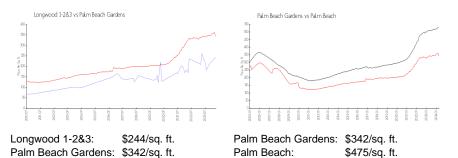

# **Market Information**

## Inventory for Sale

| Longwood 1-2&3     | 3% |
|--------------------|----|
| Palm Beach Gardens | 2% |
| Palm Beach         | 3% |

## Avg. Time to Close Over Last 12 Months

| Longwood 1-2&3     | 60 days |
|--------------------|---------|
| Palm Beach Gardens | 47 days |
| Palm Beach         | 56 days |