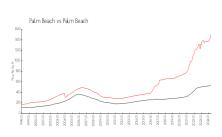

#### **Market Information**

Lake Towers: \$2138/sq. ft. Palm Beach: \$1493/sq. ft.

Palm Beach: \$1493/sq. ft. Palm Beach: \$476/sq. ft.