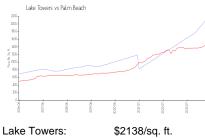

#### **Market Information**

Lake Towers: \$2138/sq. ft. Palm Beach: \$1493/sq. ft.

Palm Beach: \$1493/sq. ft. Palm Beach: \$476/sq. ft.