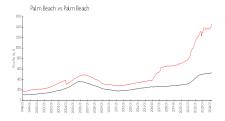

#### **Market Information**

Royal Saxon: \$525/sq. ft.
Palm Beach: \$1459/sq. ft.

Palm Beach: \$1459/sq. ft. Palm Beach: \$475/sq. ft.