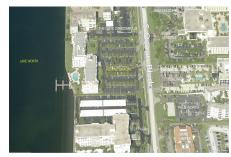

# **Royal Saxon**

2840 S Ocean Blvd, Palm Beach, FL, Palm Beach 33480

Royal Saxon, Inc. 2840 S Ocean Blvd, Palm Beach, FL 33480 P 561-582-0233 F 561-582-0224 http://royalsaxoninc.com/

Built in 1968 - 139 units - 6 floors