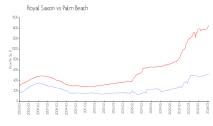

#### **Market Information**

Royal Saxon: \$525/sq. ft.
Palm Beach: \$1459/sq. ft.

Palm Beach: \$1459/sq. ft. Palm Beach: \$475/sq. ft.