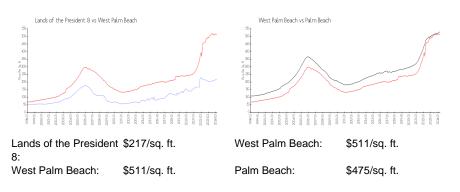

# Lands of the President 8

2500 Presidential Wy, West Palm Beach, FL, Palm Beach 33401

## **Building Information**

| 2 |
|---|
|   |
|   |
|   |
|   |
|   |
|   |
|   |

The Lands Of The President Condominium E 2950 Presidential Way West Palm Beach, FL33401-1114 (561) 689-2828



Built in 1975 - 122 units - 5 floors

## **Market Information**



### Inventory for Sale

| Lands of the President 8 | 4% |
|--------------------------|----|
| West Palm Beach          | 4% |
| Palm Beach               | 3% |

### Avg. Time to Close Over Last 12 Months

| Lands of the President 8 | 29 days |
|--------------------------|---------|
| West Palm Beach          | 52 days |
| Palm Beach               | 56 days |