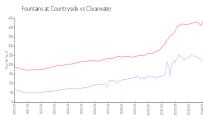

### **Market Information**

Fountains at Countryside: Clearwater:

\$224/sq. ft.

\$441/sq. ft.

/sq. ft. Clearwater:

Pinellas:

\$419/sq. ft.