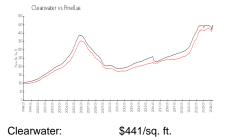

### **Market Information**

Fountains at Countryside: Clearwater:

\$224/sq. ft.

\$441/sq. ft.

/sq. ft. Clearwater:

Pinellas:

\$419/sq. ft.