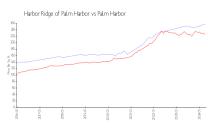

### **Market Information**

\$225/sq. ft.

Harbor Ridge of Palm \$258/sq. ft.

Harbor:

Palm Harbor: \$225/sq. ft. Palm Harbor:

Pinellas: \$419/sq. ft.