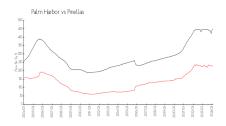

### **Market Information**

\$225/sq. ft.

Harbor Ridge of Palm \$258/sq. ft.

Harbor:

Palm Harbor: \$225/sq. ft. Palm Harbor:

Pinellas: \$419/sq. ft.