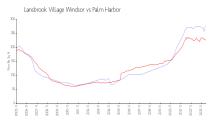

## **Market Information**

Lansbrook Village \$278/sq. ft. Windsor:

Palm Harbor: \$225/sq. ft.

Palm Harbor: \$225/sq. ft.

Pinellas: \$419/sq. ft.