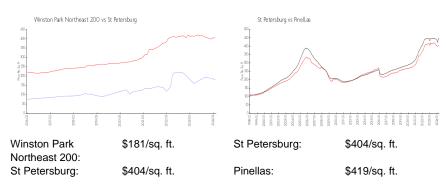

## **Winston Park Northeast 200**

4710 Bay St NE, St Petersburg, FL, Pinellas 33703