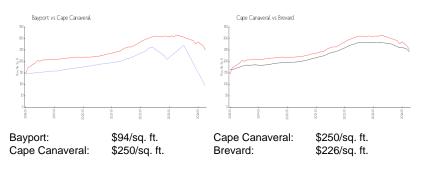

# Avg. Time to Close Over Last 12 Months

Bayport

Cape Canaveral Brevard 30 days 41 days