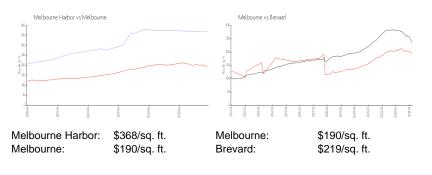

it, merge, or deterioration of the unit.

### **Building Information**

| Number of units:                         | 20 |
|------------------------------------------|----|
| Number of active listings for rent:      | 0  |
| Number of active listings for sale:      | 0  |
| Building inventory for sale:             | 0% |
| Number of sales over the last 12 months: | 0  |
| Number of sales over the last 6 months:  | 0  |
| Number of sales over the last 3 months:  | 0  |
|                                          |    |

### **Building Association Information**

Melbourne Harbor Condominium Association 1209 East New Haven Avenue Melbourne, FL 32901 Phone: 321-733-3382 Fax: 321-733-0718 Email: ChristianA@towersmgmt.com

https://melbourneharborcondo.com/contact.html

### **Market Information**



### **Inventory for Sale**

| Melbourne Harbor | 0% |
|------------------|----|
| Melbourne        | 0% |
| Brevard          | 0% |

## Avg. Time to Close Over Last 12 Months

| Melbourne Harbor | n/a     |
|------------------|---------|
| Melbourne        | 34 days |
| Brevard          | 41 days |



- 27



Statements Includ