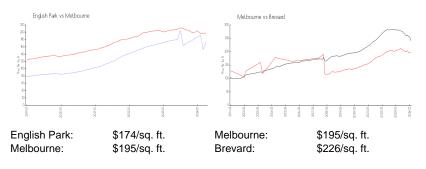

# **Unit Information**

| MLS Number:     | 1004309                       |
|-----------------|-------------------------------|
| Status:         | Active                        |
| Size:           | 890 Sq ft.                    |
| Bedrooms:       | 2                             |
| Full Bathrooms: | 2                             |
| Half Bathrooms: |                               |
| Parking Spaces: | RV Access/Parking, Unassigned |
| View:           | Pool                          |
| List Price:     | \$149,000                     |
| List PPSF:      | \$167                         |
| Valuated Price: | \$155,000                     |
| Valuated PPSF:  | \$174                         |

# **Inventory for Sale**

| English Park | 0% |
|--------------|----|
| Melbourne    | 0% |
| Brevard      | 1% |