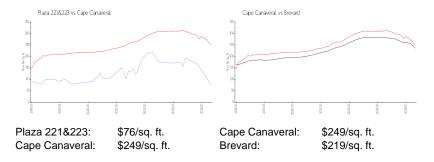

ew:

 List Price:
 \$1,500

 List PPSF:
 \$2

 Valuated Price:
 \$52,000

 Valuated PPSF:
 \$76

The above valuated price is a baseline figure that does not take into account any specific renovation, upgrade, split, merge, or deterioration of the unit.

# **Building Information**

Number of units: 129
Number of active listings for rent: 0
Number of active listings for sale: 1
Building inventory for sale: 0%
Number of sales over the last 12 months: 1
Number of sales over the last 6 months: 0
Number of sales over the last 3 months: 0

# **Building Association Information**

Plaza Condominiums 221 Columbia Drive Apartment 136 Cape Canaveral, FL (321) 783-1007

### **Recent Sales**

Unit # Size Closing Date Sale Price PPSF 345 1,200 sq ft Oct 2023 \$145,000 \$121

#### **Market Information**



# **Inventory for Sale**

 Plaza 221&223
 1%

 Cape Canaveral
 0%

 Brevard
 0%

# Avg. Time to Close Over Last 12 Months

Plaza 221&223 16 days Cape Canaveral 30 days





Brevard 41 days