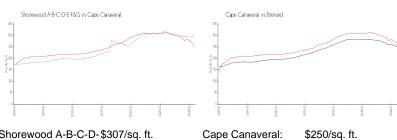

#### **Market Information**

Shorewood A-B-C-D-\$307/sq. ft.

E-F&G:

Cape Canaveral: \$250/sq. ft. Brevard: \$226/sq. ft.