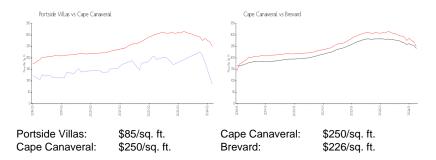

 Rental Price:
 \$2,500

 List PPSF:
 \$2

 Valuated Price:
 \$111,000

 Valuated PPSF:
 \$85

The above valuated price is a baseline figure that does not take into account any specific renovation, upgrade, split, merge, or deterioration of the unit.