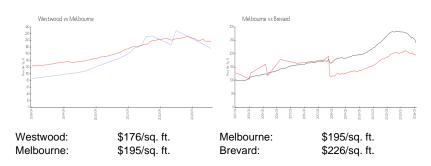

# Unit 582 N Wickham Rd # 93 - Westwood

582 N Wickham Rd # 93 - 582 N Wickham Rd, Melbourne, FL, Brevard 32935

#### **Unit Information**

 MLS Number:
 1004851

 Status:
 Active

 Size:
 904 Sq ft.

 Bedrooms:
 2

 Full Bathrooms:
 1

Half Bathrooms:

Parking Spaces: Off Street, Parking Lot