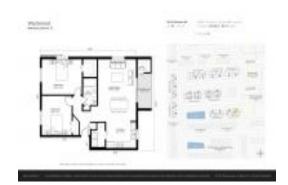

# Unit 582 N Wickham Rd # 93 - Westwood

582 N Wickham Rd # 93 - 582 N Wickham Rd, Melbourne, FL, Brevard 32935

## **Building Information**

Number of units: 93
Number of active listings for rent: 0
Number of active listings for sale: 0
Building inventory for sale: 0%
Number of sales over the last 12 months: 0
Number of sales over the last 6 months: 0
Number of sales over the last 3 months: 0

Westwood Condominium Association, Inc

Westwood Condominium Association, Inc 600 N Wickham Road Melbourne, FL 32935 (321) 255-2025