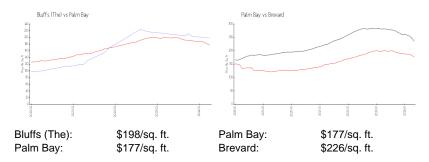

View: Trees/Woods,Other

 List Price:
 \$140,000

 List PPSF:
 \$208

 Valuated Price:
 \$133,000

 Valuated PPSF:
 \$198

The above valuated price is a baseline figure that does not take into account any specific renovation, upgrade, split, merge, or deterioration of the unit.

### **Inventory for Sale**

 Bluffs (The)
 2%

 Palm Bay
 1%

 Brevard
 0%

## Avg. Time to Close Over Last 12 Months

Bluffs (The) 25 days Palm Bay 86 days Brevard 41 days