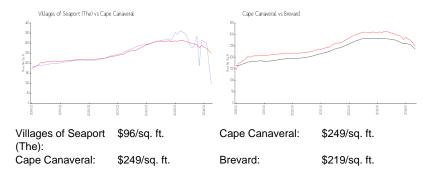

### **Inventory for Sale**

No ritigas primaced

The local division of the local division of

| Villages of Seaport (The) | 0% |
|---------------------------|----|
| Cape Canaveral            | 0% |
| Brevard                   | 0% |

## Avg. Time to Close Over Last 12 Months

| Villages of Seaport (The) | 86 days |
|---------------------------|---------|
| Cape Canaveral            | 30 days |
| Brevard                   | 41 days |