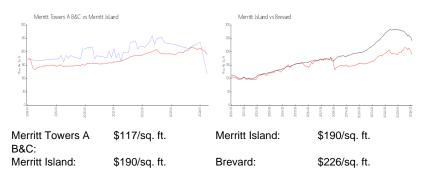

1,269 Sq ft. 2 Assigned,Covered,Parking Lot River,Water \$1,950 \$2 \$148,000 \$117

The above valuated price is a baseline figure that does not take into account any specific renovation, upgrade, split, merge, or deterioration of the unit.

### **Inventory for Sale**

| Merritt Towers A B&C | 0% |
|----------------------|----|
| Merritt Island       | 0% |
| Brevard              | 1% |