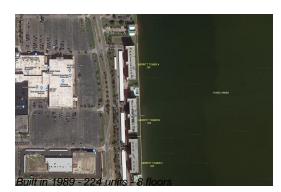

### **Building Information**

| Number of units:                         | 224 |
|------------------------------------------|-----|
|                                          | 224 |
| Number of active listings for rent:      | 0   |
| Number of active listings for sale:      | 1   |
| Building inventory for sale:             | 0%  |
| Number of sales over the last 12 months: | 2   |
| Number of sales over the last 6 months:  | 1   |
| Number of sales over the last 3 months:  | 1   |
|                                          |     |