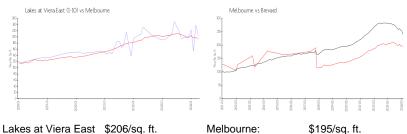

#### **Market Information**

(1-10):

\$195/sq. ft.

Melbourne:

\$195/sq. ft.

Brevard: \$226/sq. ft.