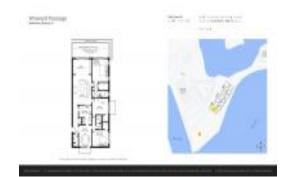

# **Unit 407 - Windward Passage**

407 - 2260 Front St, Melbourne, FL, Brevard 32901

#### **Unit Information**

 MLS Number:
 1007235

 Status:
 Active

 Size:
 2,176 Sq ft.

Bedrooms: 3 Full Bathrooms: 2

Half Bathrooms:

Parking Spaces: Assigned, Attached, Garage Door

Opener, Guest, Underground