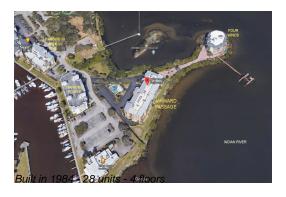

### **Building Information**

Number of units: 28
Number of active listings for rent: 0
Number of active listings for sale: 1
Building inventory for sale: 3%
Number of sales over the last 12 months: 0
Number of sales over the last 6 months: 0
Number of sales over the last 3 months: 0

### **Building Association Information**

Windward Passage Condominium Association, Inc. 2260 Front St Melbourne, FL 32901 Phone: (321) 727-0692