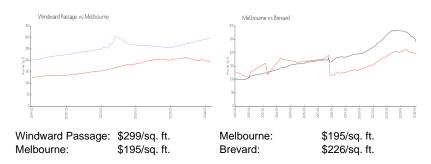

### **Inventory for Sale**

Windward Passage 4% Melbourne 0% Brevard 1%

# Avg. Time to Close Over Last 12 Months

Windward Passage n/a
Melbourne 33 days
Brevard 41 days