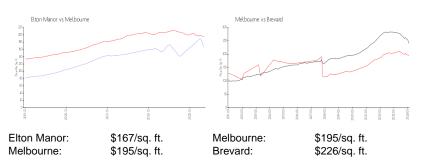

#### **Market Information**

## **Inventory for Sale**

| Elton Manor | 0% |
|-------------|----|
| Melbourne   | 0% |
| Brevard     | 1% |
| Bievalu     | 1% |

## Avg. Time to Close Over Last 12 Months

| Elton Manor | n/a     |
|-------------|---------|
| Melbourne   | 33 days |
| Brevard     | 41 days |