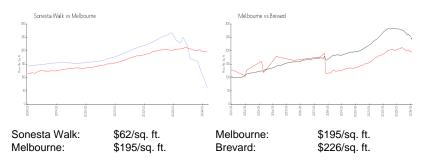

of active listings for sale:      | 1   |
| Building inventory for sale:             | 0%  |
| Number of sales over the last 12 months: | 6   |
| Number of sales over the last 6 months:  | 6   |
| Number of sales over the last 3 months:  | 6   |

# **Building Association Information**

Sonesta Walk HOA Address: 515 Radiant Way, Melbourne, FL 32901

http://www.sonestawalkhoa.com/

#### **Recent Sales**

| Unit # | Size        | Closing Date | Sale Price | PPSF  |
|--------|-------------|--------------|------------|-------|
| 103    | 1,020 sq ft | Apr 2024     | \$297,000  | \$291 |
| ,102   | 1,008 sq ft | Apr 2024     | \$245,000  | \$243 |
| 106    | 1,277 sq ft | Mar 2024     | \$295,000  | \$231 |
| 106    | 1,008 sq ft | Mar 2024     | \$275,000  | \$273 |

## **Market Information**



## **Inventory for Sale**

| Sonesta Walk | 0% |
|--------------|----|
| Melbourne    | 0% |
| Brevard      | 1% |





# Avg. Time to Close Over Last 12 Months

| Sonesta Walk | n/a     |
|--------------|---------|
| Melbourne    | 33 days |
| Brevard      | 41 days |