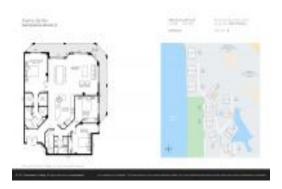

# Unit 8935 Puerto Del Rio Dr # 303 - Puerto del Rio

8935 Puerto Del Rio Dr # 303 - 8914-8984 Puerto del Rio Dr, Cape Canaveral, FL, Brevard 32920

#### **Unit Information**

 MLS Number:
 1009468

 Status:
 Active

 Size:
 2,348 Sq ft.

Bedrooms: 3 Full Bathrooms: 2

Half Bathrooms:

Parking Spaces: Assigned,Garage,Underground View: Lake,River,Water,Intracoastal