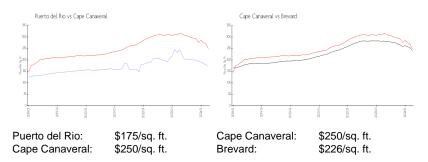

## **Inventory for Sale**

Puerto del Rio 0% Cape Canaveral 1% Brevard 1%

## Avg. Time to Close Over Last 12 Months

Puerto del Rio n/a
Cape Canaveral 30 days
Brevard 41 days