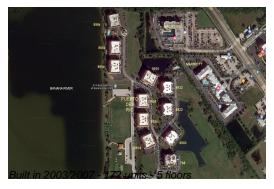

# **Building Information**

Number of units: 171
Number of active listings for rent: 0
Number of active listings for sale: 0
Building inventory for sale: 0%
Number of sales over the last 12 months: 0
Number of sales over the last 6 months: 0
Number of sales over the last 3 months: 0

## **Building Association Information**

Puerto del Rio Condo Association 8935 Puerto Del Rio Dr Cape Canaveral, FL