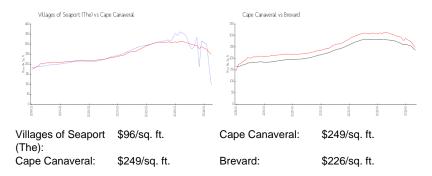

ation**

| Number of units:                         | 558 |
|------------------------------------------|-----|
|                                          |     |
| Number of active listings for rent:      | 0   |
| Number of active listings for sale:      | 2   |
| Building inventory for sale:             | 0%  |
| Number of sales over the last 12 months: | 4   |
| Number of sales over the last 6 months:  | 3   |
| Number of sales over the last 3 months:  | 3   |
|                                          |     |

#### **Building Association Information**

Villages of Seaport Condominium Assoc.,Inc Association Manager (321) 784-6400 (321) 890-4489 Assistant Manager (321) 784-6400 (301) 643-3924 Admin (321) 784-6400 Guard (321) 783-8046

https://www.myvos.org/

#### **Market Information**



### **Inventory for Sale**





No ritigas primacort.

#### tert mount

| Villages of Seaport (The) | 0% |
|---------------------------|----|
| Cape Canaveral            | 0% |
| Brevard                   | 0% |

## Avg. Time to Close Over Last 12 Months

| Villages of Seaport (The) | 86 days |
|---------------------------|---------|
| Cape Canaveral            | 30 days |
| Brevard                   | 41 days |