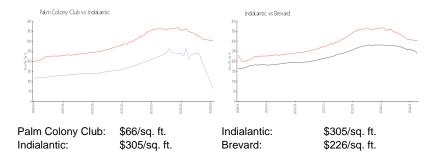

View:

 List Price:
 \$229,982

 List PPSF:
 \$273

 Valuated Price:
 \$56,000

 Valuated PPSF:
 \$67

The above valuated price is a baseline figure that does not take into account any specific renovation, upgrade, split, merge, or deterioration of the unit.