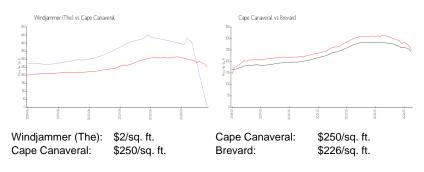

### **Inventory for Sale**

| Windjammer (The) | 0% |
|------------------|----|
| Cape Canaveral   | 1% |
| Brevard          | 1% |

### Avg. Time to Close Over Last 12 Months

| Windjammer (The) | n/a     |
|------------------|---------|
| Cape Canaveral   | 30 days |
| Brevard          | 41 days |

No Projective