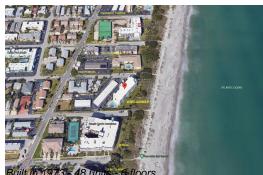

# Unit 505 - Windjammer (The)

505 - 555 Fillmore Ave, Cape Canaveral, FL, Brevard 32920

# **Building Information**

| Number of units:                         | 48 |
|------------------------------------------|----|
| Number of active listings for rent:      | 0  |
| Number of active listings for sale:      | 0  |
| Building inventory for sale:             | 0% |
| Number of sales over the last 12 months: | 0  |
| Number of sales over the last 6 months:  | 0  |
| Number of sales over the last 3 months:  | 0  |
|                                          |    |