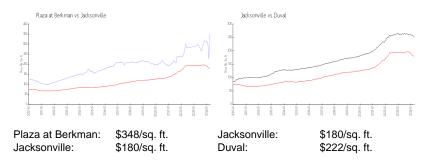

### **Market Information**

## **Inventory for Sale**

Plaza at Berkman

| Jacksonville | 1% |
|--------------|----|
| Duval        | 1% |

# Avg. Time to Close Over Last 12 Months

| Plaza at Berkman | n/a     |
|------------------|---------|
| Jacksonville     | 46 days |
| Duval            | 45 days |