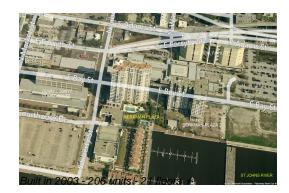

# Unit 1404 - Plaza at Berkman

1404 - 400 E Bay St, Jacksonville, FL, Duval 32202

# **Building Information**

| Number of units:                         | 206 |
|------------------------------------------|-----|
| Number of active listings for rent:      | 0   |
| Number of active listings for sale:      | 10  |
| Building inventory for sale:             | 4%  |
| Number of sales over the last 12 months: | 8   |
| Number of sales over the last 6 months:  | 2   |
| Number of sales over the last 3 months:  | 1   |