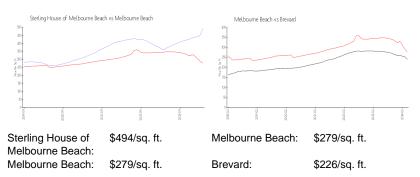

#### **Inventory for Sale**

| Sterling House of Melbourne Beach | 0% |
|-----------------------------------|----|
| Melbourne Beach                   | 1% |
| Brevard                           | 1% |

### Avg. Time to Close Over Last 12 Months

| Sterling House of Melbourne Beach | n/a     |
|-----------------------------------|---------|
| Melbourne Beach                   | n/a     |
| Brevard                           | 41 days |