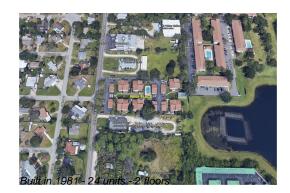

#### **Building Information**

| Number of units:                         | 24 |
|------------------------------------------|----|
| Number of active listings for rent:      | 0  |
| Number of active listings for sale:      | 0  |
| Building inventory for sale:             | 0% |
| Number of sales over the last 12 months: | 1  |
| Number of sales over the last 6 months:  | 0  |
| Number of sales over the last 3 months:  | 0  |
|                                          |    |

## **Building Association Information**

Penn Place Address: 15 Mariner Way, Merritt Island, FL 32952 +1 321-271-9361