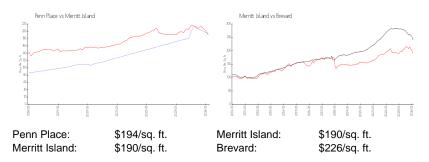

### **Unit Information**

| MLS Number:<br>Status: | 1010994<br>Active          |
|------------------------|----------------------------|
| Size:                  | 1,104 Sq ft.               |
| Bedrooms:              | 2                          |
| Full Bathrooms:        | 1                          |
| Half Bathrooms:        |                            |
| Parking Spaces:        | Assigned,Garage,Unassigned |
| View:                  |                            |
| List Price:            | \$225,000                  |
| List PPSF:             | \$204                      |
| Valuated Price:        | \$214,000                  |
| Valuated PPSF:         | \$194                      |

The above valuated price is a baseline figure that does not take into account any specific renovation, upgrade, split, merge, or deterioration of the unit.